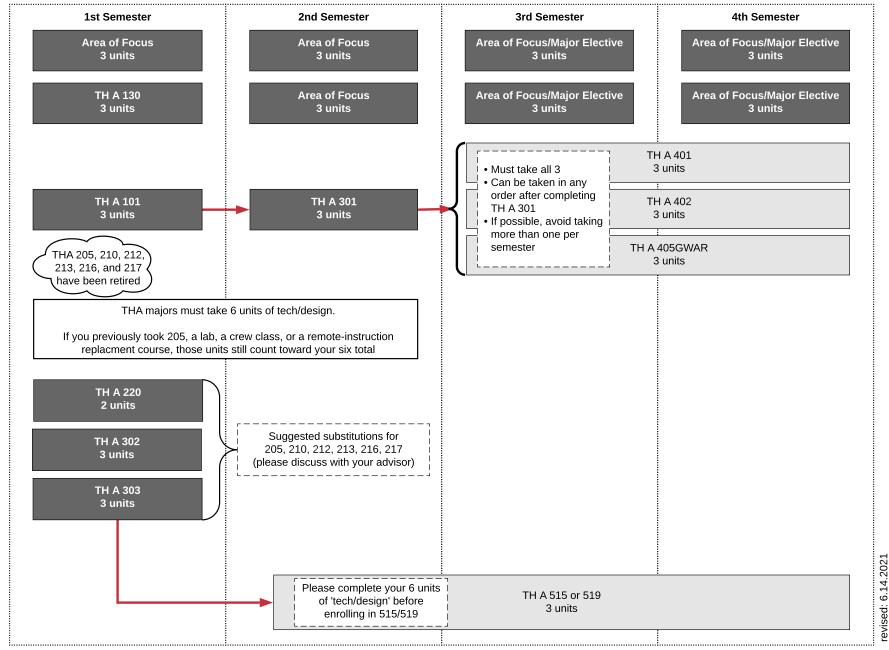

## SFSU School of Theatre & Dance Theatre Arts Major 2-Year Advising Roadmap

(see reverse for Area of Focus requirements)